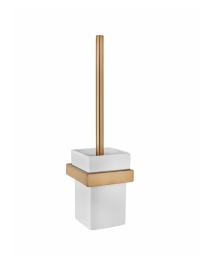

# WC toilet brush with holder

Loyal bronze coloured toilet brush in ceramic holder.

Ref: 17085020BZ

Colour Loyal Bronze

Weight 1 kg

2 years warranty