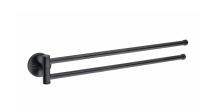

## **AI AINR**

Two layer movable towel bar Brave black coloured swivel towel rail.

Ref: 17070020N2

Colour Brave Black

Weight 575 g

2 years warranty

## Technical features

- · PVD paint coating
- · Easy to clean
- · Easy installation system
- · 43 cm
- · No finger print treatment

# Finishings and materials

· Metal