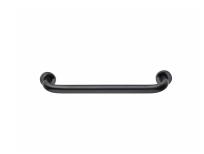

### Grab bar

Brave black coloured metal handrail.

Ref: 17069020N2

Colour Brave Black

Weight 625 g

2 years warranty

#### Technical features

- · PVD paint coating
- · Easy to clean
- · Easy installation system
- · 40 cm
- · No finger print treatment