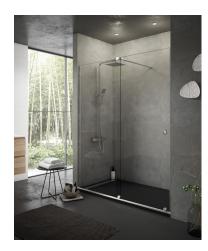

## Shower enclosure frontal

Minimalist style sliding shower screen, 8 mm glass with recessed pull and stainless steel bearings.

Ref: M91011508

Height 200cm Width 150cm Weight 41 kg

#### Technical features

- · Made in Spain
- · Thickness: 3cm
- $\cdot$  8mm Tempered and safety glass
- · Silent and ultra smooth sliding door
- · Special anti-scale glass treatment on both sides
- · Stainless Steel wall "U" frame. Compensation up to 2.5 cm
- · Stainless Steel 20x10mm watertight bottom guide
- · Stainless steel articulated clamping arm 30x10mm
- · Height 200 cm

# Finishings and materials

- · The stainless steel finishes, ensuring a long lasting product and an ultra-smooth sliding door, help turn your show into spa
- · The ultra slim stainless steel handle allows for full opening of shower door
- · Stainless steel ball roller bearings
- · Side Magnetic closure to ensure 100% sealed shower space
- · Clear glass