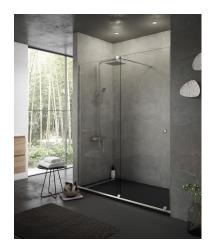

## Shower enclosure frontal

Minimalist style sliding shower screen, 8 mm glass with recessed pull and stainless steel bearings.

Ref: M91011908

Height 200cm Width 190cm Weight 49 kg

#### Technical features

- · Made in Spain
- · Thickness: 3cm
- $\cdot$  8mm Tempered and safety glass
- · Silent and ultra smooth sliding door
- · Special anti-scale glass treatment on both sides
- · Stainless Steel wall "U" frame. Compensation up to 2.5 cm
- · Stainless Steel 20x10mm watertight bottom guide
- · Stainless steel articulated clamping arm 30x10mm
- · Height 200 cm

# Finishings and materials

- · The stainless steel finishes, ensuring a long lasting product and an ultra-smooth sliding door, help turn your show into spa
- · The ultra slim stainless steel handle allows for full opening of shower door
- · Stainless steel ball roller bearings
- · Side Magnetic closure to ensure 100% sealed shower space
- · Clear glass