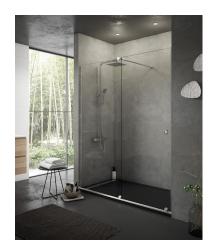

# Shower enclosure frontal

Minimalist style sliding shower screen, 8 mm glass with recessed pull and stainless steel bearings.

Ref: M91012008

Height 200cm Width 200cm Weight 51 kg

# Technical features

- · Made in Spain
- · Thickness: 3cm
- $\cdot$  8mm Tempered and safety glass
- · Silent and ultra smooth sliding door
- · Special anti-scale glass treatment on both sides
- · Stainless Steel wall "U" frame. Compensation up to 2.5 cm
- · Stainless Steel 20x10mm watertight bottom guide
- · Stainless steel articulated clamping arm 30x10mm
- · Height 200 cm

# Finishings and materials

- · The stainless steel finishes, ensuring a long lasting product and an ultra-smooth sliding door, help turn your show into spa
- · The ultra slim stainless steel handle allows for full opening of shower door
- · Stainless steel ball roller bearings
- · Side Magnetic closure to ensure 100% sealed shower space
- · Clear glass