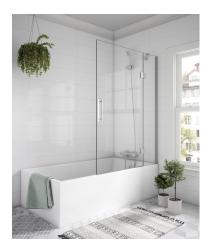

#### Shower enclosure

Transparent bathtub screen with fixed panel and hinged door.

#### Ref: M67061006

| Height | 150cm |
|--------|-------|
| Width  | 100cm |
| Weight | 28 kg |

# **Technical features**

- · 6mm Tempered and safety glass
- · Special anti-scale glass treatment on both sides
- · Height 150 cm
- · 90° opening door
- · Door width 60 cm
- $\cdot$  Stainless steel wall "U" frame. Compensation up to 1.5 cm

# Finishings and materials

- · Stainless steel handle
- $\cdot$  Designed for bathtub
- $\cdot \ Clear \ glass$
- · Stainless steel Hinges