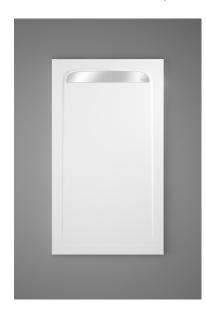

## **STROHM**

Shower tray – 70cm width White shower tray with rectangular grate.

Ref: P33L1470W

length 140cm
Width 70cm
Colour White (W)
Weight 61 kg

## Technical features

- · Made in Spain
- · Thickness: 3.5 cm
- · High resistance to chemicals
- · Easy to clean
- · High resistance to temperature changes
- · Anti-bacterial
- · High UV resistance

# Finishings and materials

- · Non-slip surface (C3)
- · AISI 316 grid included (surgical steel)
- · Smooth texture