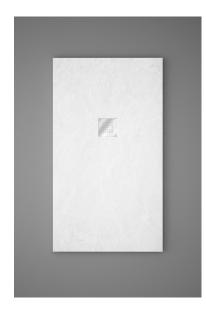

### **INCA**

Shower tray – 70cm width White shower tray with square grate.

Ref: P53P0970W

length 90cm
Width 70cm
Colour White (W)
Weight 33 kg

2 years warranty