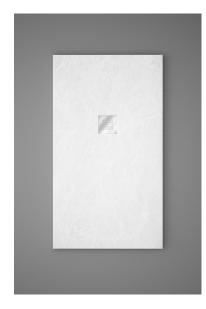

### **INCA**

Shower tray – 70cm width White shower tray with square grate.

Ref: P53P1370W

length 130cm
Width 70cm
Colour White (W)
Weight 48 kg

2 years warranty