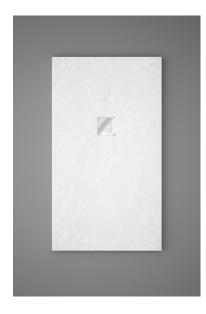

## **INCA**

Shower tray – 70cm width White shower tray with square grate.

Ref: P53P1570W

length 150cm
Width 70cm
Colour White (W)
Weight 56 kg

2 years warranty