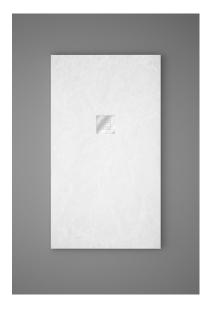

### Shower tray XL – 70cm width

Extra large rectangular flat shower tray in white with square drain.

#### Ref: P53P1870W

Ӯ 2 years warranty

| length | 180cm     |
|--------|-----------|
| Width  | 70cm      |
| Colour | White (W) |
| Weight | 67 kg     |

- · Made in Spain
- · High resistance to chemicals
- · Easy to clean
- · High resistance to temperature changes
- · Anti-bacterial
- · High UV resistance

## Finishings and materials

- · AISI 316 grid included (surgical steel)
- · Slate Texture