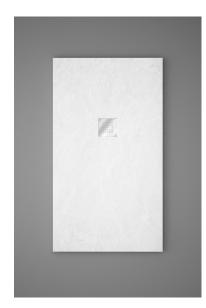

## INCA

## Shower tray XL - 70cm width

Extra large rectangular flat shower tray in white with square drain.

Ref: P53P1970W

length 190cm
Width 70cm
Colour White (W)
Weight 70 kg

2 years warranty