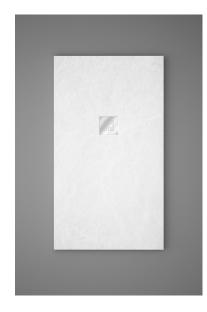

## **INCA**

Shower tray – 75cm width White shower tray with square grate.

Ref: P53P1275W

length 120cm
Width 75cm
Colour White (W)
Weight 48 kg

2 years warranty