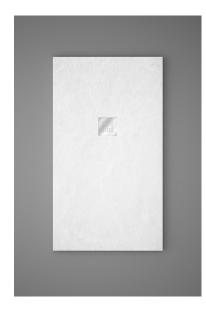

### INCA

Shower tray – 75cm width White shower tray with square grate.

Ref: P53P1575W

length 150cm
Width 75cm
Colour White (W)
Weight 60 kg

2 years warranty