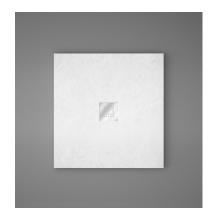

# Shower tray square

Square flat shower tray in white with square drain.

Ref: P53P0880W

length 80cm
Width 80cm
Colour White (W)
Weight 34 kg

## Finishings and materials

- · AISI 316 grid included (surgical steel)
- · Slate Texture