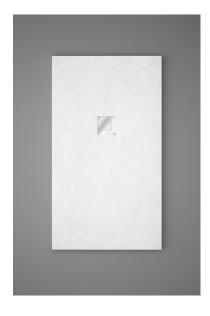

# INCA

Shower tray – 80cm width White shower tray with square grate.

#### Ref: P53P1180W

2 years warranty

| length | 110cm     |
|--------|-----------|
| Width  | 80cm      |
| Colour | White (W) |
| Weight | 47 kg     |

- $\cdot$  Made in Spain
- $\cdot$  High resistance to chemicals
- · Easy to clean
- $\cdot$  High resistance to temperature changes
- · Anti-bacterial
- · High UV resistance

# Finishings and materials

· AISI 316 grid included (surgical steel)

· Slate Texture