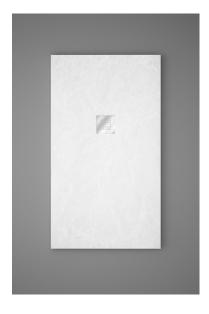

### Shower tray XL – 80cm width

Extra large rectangular flat shower tray in white with square drain.

#### Ref: P53P1980W

Ӯ 2 years warranty

| length | 190cm     |
|--------|-----------|
| Width  | 80cm      |
| Colour | White (W) |
| Weight | 81 kg     |

· Made in Spain

- · High resistance to chemicals
- · Easy to clean
- · High resistance to temperature changes
- · Anti-bacterial
- · High UV resistance

# Finishings and materials

· AISI 316 grid included (surgical steel)

· Slate Texture