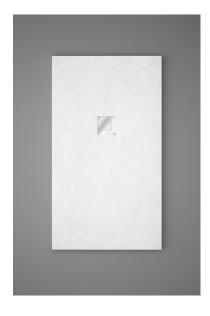

# INCA

Shower tray – 90cm width White shower tray with square grate.

#### Ref: P53P0890W

| length | 80cm      |
|--------|-----------|
| Width  | 90cm      |
| Colour | White (W) |
| Weight | 38 kg     |

# Finishings and materials

· AISI 316 grid included (surgical steel)

· Slate Texture