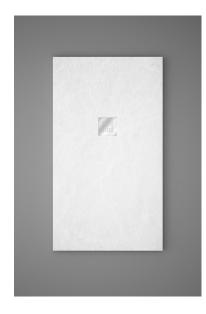

## **INCA**

Shower tray – 90cm width White shower tray with square grate.

Ref: P53P1090W

length 100cm
Width 90cm
Colour White (W)
Weight 48 kg

2 years warranty