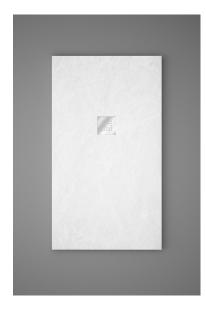

## **INCA**

Shower tray – 90cm width White shower tray with square grate.

Ref: P53P1390W

length 130cm
Width 90cm
Colour White (W)
Weight 62 kg

2 years warranty