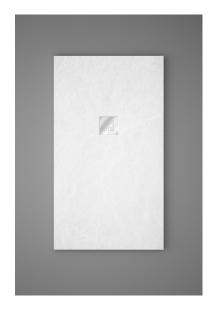

## **INCA**

Shower tray – 90cm width White shower tray with square grate.

Ref: P53P1690W

length 160cm
Width 90cm
Colour White (W)
Weight 76 kg