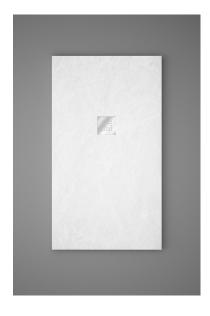

# INCA

Shower tray – 100cm width White shower tray with square grate.

#### Ref: P53P1410W

2 years warranty

| length | 140cm     |
|--------|-----------|
| Width  | 100cm     |
| Colour | White (W) |
| Weight | 74 kg     |

- $\cdot$  Made in Spain
- $\cdot$  High resistance to chemicals
- · Easy to clean
- $\cdot$  High resistance to temperature changes
- · Anti-bacterial
- · High UV resistance

# Finishings and materials

· AISI 316 grid included (surgical steel)

· Slate Texture