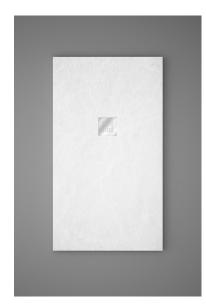

## Shower tray XL - 100cm width

Extra large rectangular flat shower tray in white with square drain.

Ref: P53P1710W

length 170cm
Width 100cm
Colour White (W)
Weight 90 kg

2 years warranty