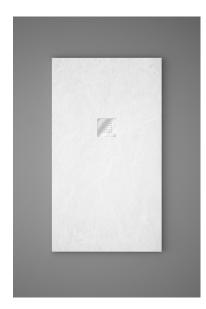

## INCA

## Shower tray XL - 100cm width

Extra large rectangular flat shower tray in white with square drain.

Ref: P53P1810W

length 180cm
Width 100cm
Colour White (W)
Weight 95 kg

2 years warranty

# Finishings and materials

- · AISI 316 grid included (surgical steel)
- · Slate Texture