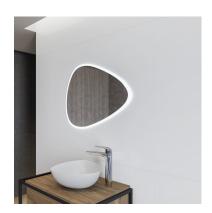

### ITACA

### Mirror

Triangular mirror with LED lights, perfect for any bathroom.

Ref: 187260007

Height 79cm Width 57cm Weight 9 kg

## Technical features

- · IP 44 certification
- · Anti-fog technology
- · Connection to electrical power supply required
- · 1350 Im (12.25 watts)

# Finishings and materials

- · Backlit led light
- · Exclusive design