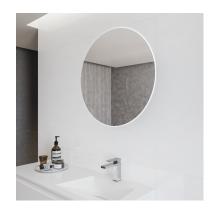

## **SOLLER**

#### Mirror

Backlit circular mirror with white LED light.

Ref: 187260004

Height 75cm Width 75cm

2 years warranty

### Technical features

- · IP 44 certification
- · Anti-fog technology
- · Connection to electrical power supply required
- · 1920 lm (21 watts)

# Finishings and materials

· Backlit led light