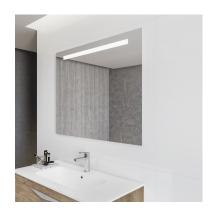

## INCA PRO

# Upper led

Mirror with touch system and white LED light.

Ref: 187250003

Height 60cm Width 80cm Weight 8 kg

2 years warranty

### Technical features

- · IP 44 certification
- · Touch System
- · Upper led
- · Frontal light
- · Connection to electrical power supply required
- · 330 lm (3 watts)