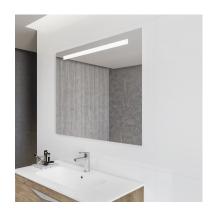

## INCA PRO

# Upper led

Mirror with touch system and white LED light.

Ref: 187250005

Height 80cm Width 80cm Weight 10 kg

### Technical features

- · IP 44 certification
- · Touch System
- · Upper led
- · Frontal light
- · Connection to electrical power supply required
- · 330 lm (3 watts)