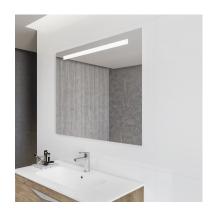

## INCA PRO

# Upper led

Mirror with touch system and white LED light.

Ref: 187250006

Height 100cm Width 80cm Weight 12 kg

2 years warranty

### Technical features

- · IP 44 certification
- · Touch System
- · Upper led
- · Frontal light
- · Connection to electrical power supply required
- · 330 lm (3 watts)