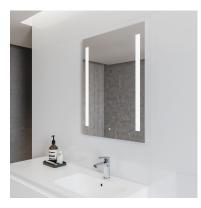

## Side led

Mirror with touch system and white LED light.

#### Ref: 187250008

| Height | 60cm |
|--------|------|
| Width  | 80cm |
| Weight | 8 kg |

# **Technical features**

- $\cdot$  IP 44 certification
- · Touch System
- · Double side led
- $\cdot$  Frontal light
- $\cdot$  Connection to electrical power supply required
- · 760 lm (7 watts)