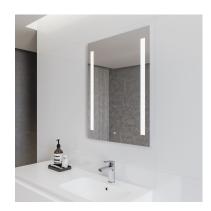

### Side led

Mirror with touch system and white LED light.

Ref: 187250010

Height 80cm Width 80cm Weight 11 kg

### Technical features

- · IP 44 certification
- · Touch System
- · Double side led
- · Frontal light
- · Connection to electrical power supply required
- · 760 lm (7 watts)