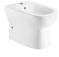

#### INCA Floor bidet Floor mounted ceramic bidet

Ref: 117350003

| length | 36.5cm  |
|--------|---------|
| Height | 43cm    |
| Width  | 56.5cm  |
| Colour | Ceramic |
| Weight | 22 kg   |

🕏 5 years warranty