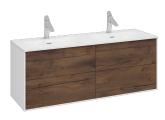

#### Bath cabinet 4 drawers

Bath cabinet with four drawers and white lacquered sides.

#### Ref: 187120001

length120cmHeight54cmDepth45cmColourWildwood/Matte WhiteWeight40 kg

## Finishings and materials

- $\cdot$  Structure made of MDF
- $\cdot$  Front Panels made of PB
- $\cdot$  White Lacquered sides
- $\cdot$  Hettich fittings
- $\cdot$  Designed for double inset basin
- $\cdot$  Drawer interior finish: grey nude
- · Lacquered white side cabinets