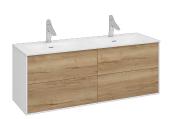

## Bath cabinet 4 drawers

Bath cabinet with four drawers and white lacquered sides.

Ref: 187120009

length 120cm Height 54cm Depth 45cm

Colour Natural Halifax/Matte White

Weight 40 kg

2 years warranty

## Technical features

- · Made in Spain
- · Open by pushing any area of the drawer

# Finishings and materials

- · Structure made of MDF
- · Front Panels made of PB
- · White Lacquered sides
- · Hettich fittings
- $\cdot$  Designed for left or right inset basin
- · Drawer interior finish: grey nude
- · Lacquered white side cabinets

# **Assembly**

1 drawer with syphon cut-out Wall hung installation