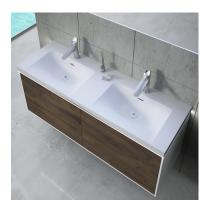

### Inset basin double with LED

Double basin made of mineral charges and built-in LED lights

#### Ref: 187240053

length 120cm Colour Resin Weight 23 kg

### **Technical features**

 $\cdot \mbox{ Easy to clean}$ 

· Thickness: 5 cm

 $\cdot$  Connection to electrical power supply required

# Finishings and materials

Resin
Smooth texture