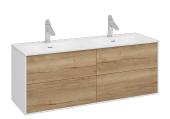

## Bath cabinet 4 drawers

Bath cabinet with four drawers and white lacquered sides.

Ref: 187120008

length 140cm Height 54cm Depth 45cm

Colour Natural Halifax/Matte White

Weight 46 kg

2 years warranty

## Technical features

- · Made in Spain
- · Open by pushing any area of the drawer

## Finishings and materials

- · Structure made of MDF
- · Front Panels made of PB
- · White Lacquered sides
- · Hettich fittings
- $\cdot$  Designed for double inset basin
- · Drawer interior finish: grey nude
- · Lacquered white side cabinets

# **Assembly**

2 drawers with syphon cut-out Wall hung installation