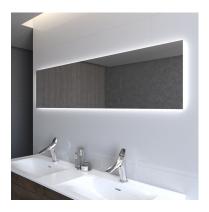

# SENSE

Mirror

Metal frame mirror, LED lights, anti-fog and motion sensor.

#### Ref: 187250022

Height 160cm Width 45cm Weight 10 kg

# **Technical features**

- · Touch System
- · 5mm Thickness
- $\cdot$  Connection to electrical power supply required
- · 1840 lm (17 watts)

### Finishings and materials

· Classic design