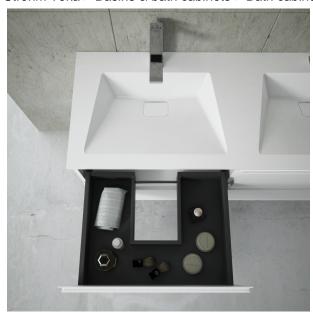

### Product details

Strohm Teka > Basins & bath cabinets > Bath cabinets > 1 drawer >

Bath cabinet 1 drawer

White bath cabinet with 1 drawer.

Ref: 187160012

**SOLLER** 

length 60cm Height 28cm Depth 45cm

Colour Matte White

# Technical features

- · Made in Spain
- · Softclose drawer

### Finishings and materials

- · Front Panels made of MDF
- · Side Panels PB material
- · Hettich fittings
- · Drawer interior finish: grey nude

## Assembly

Modular bath cabinet for multiple choices I drawer with syphon cut-out Wall hung installation