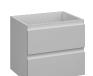

### Bath cabinet 2 drawers

White bath cabinet with 2 drawers.

Ref: 187100017

length 60cm Height 28cm Depth 45cm

Colour Matte White

Weight 21 kg

2 years warranty

### Technical features

- · Made in Spain
- · Softclose drawer

# Finishings and materials

- · Front Panels made of MDF
- · Side Panels PB material
- · Hettich fittings
- · Drawer interior finish: grey nude