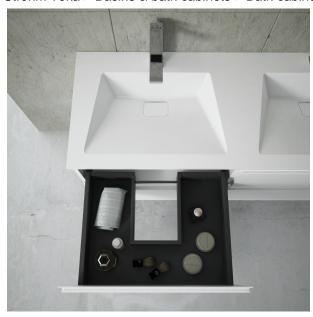

# Finishings and materials

- · Front Panels made of MDF
- · Side Panels PB material
- · Hettich fittings
- · Drawer interior finish: grey nude

## **Assembly**

Modular bath cabinet for multiple choices I drawer with syphon cut-out Wall hung installation