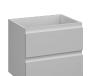

### Bath cabinet 2 drawers

White bath cabinet with 2 drawers.

Ref: 187100033

length 60cm Height 28cm Depth 45cm

Colour Matte White

Weight 21 kg

2 years warranty

#### Technical features

- · Made in Spain
- · Softclose drawer

# Finishings and materials

- · Front Panels made of MDF
- · Side Panels PB material
- · Hettich fittings
- · Drawer interior finish: grey nude