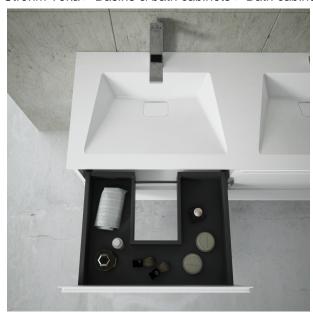

# Finishings and materials

- · Front Panels made of MDF
- · Side Panels PB material
- · Hettich fittings
- · Drawer interior finish: grey nude

## **Assembly**

Modular bath cabinet for multiple choices without syphon cut-out Wall hung installation