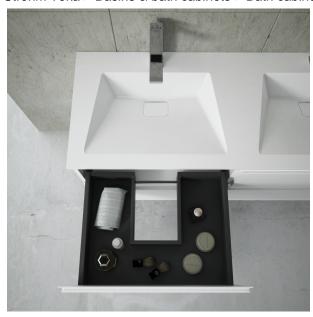

### Bath cabinet 1 drawer

White bath cabinet with 1 drawer.

length 100cm Height 28cm Depth 45cm

Colour Matte White

Weight 16 kg

2 years warranty

- · Made in Spain
- · Softclose drawer

### Finishings and materials

- · Front Panels made of MDF
- · Side Panels PB material
- · Hettich fittings
- · Drawer interior finish: grey nude

## **Assembly**

Modular bath cabinet for multiple choices I drawer with syphon cut-out Wall hung installation