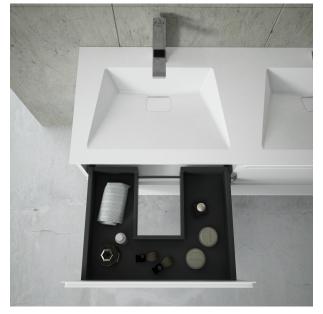

## Finishings and materials

 $\cdot$  Front Panels made of MDF

- · Side Panels PB material
- $\cdot$  Hettich fittings
- · Drawer interior finish: grey nude

#### Assembly

Modular bath cabinet for multiple choices 1 drawer with syphon cut-out Wall hung installation

Legal disclaimer:

\*Certain technical factors and features of our finishes may be altered due to possible variations in the configuration of your computer and/or printer; these data are therefore are only approximate and not definitive. We regularly review our product specifications to improve their characteristics and warranties. Please request detailed information from our sales department for any building or refitting projects.