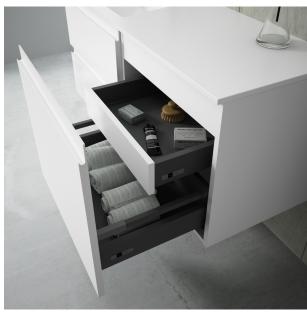

### Technical features

- · Made in Spain
- · Softclose drawer

## Finishings and materials

- · Front Panels made of MDF
- · Side Panels PB material
- · Hettich fittings
- · Drawer interior finish: grey nude
- · Interior drawer