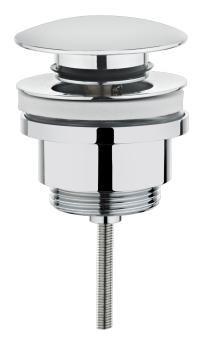

## Product details

Strohm Teka > Accessories > Shower accessories > Pop-up waste >

**STROHM** Quick popup waste Automatic drain

Ref: 1107000

Colour Chrome

2 years warranty

## Technical features

- · Brass push pop-up waste
- Easy open-closeNo lift rod required
- · Without overflow
- · On touch spring action
- · G 1 1/4