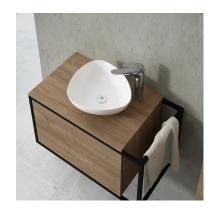

## ITACA

# Free standing mineral solid countertop

Triangular basin made of mineral charges exclusively designed by our Cool Lab.

Ref: 187210000

Colour Resin Weight 7 kg

2 years warranty

# **Assembly**

On countertop