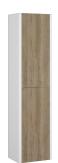

### Side Column

Reversible tall cabinet with two doors and push to open system.

Ref: 187130005

length 30cm Height 160cm Depth 40cm

Colour Nebraska/Glossy White

Weight 25 kg

# Finishings and materials

- · Structure made of MDF
- · Reversible
- · Shelves interior finish: white

# Assembly

2 doors