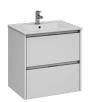

### Bath cabinet 2 drawers

Two-drawer bathroom furniture with glossy white finish.

Ref: 187150001

length 60cm Height 60cm Depth 45cm

Colour Glossy White

Weight 22 kg

2 years warranty

### Technical features

- · Made in Spain
- · U-bend bath drawer
- · Softclose drawer

# Finishings and materials

- · Made of PB
- · Aluminium handle
- · Drawer interior finish: grey nude