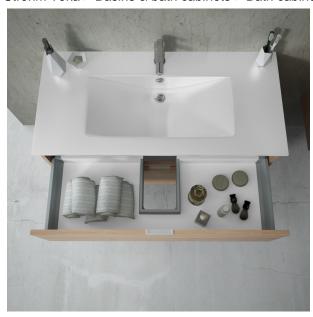

### Bath cabinet 2 drawers

Two-drawer bathroom furniture with glossy white finish.

Ref: 187150001

length 60cm Height 60cm Depth 45cm

Colour Glossy White

Weight 22 kg

2 years warranty

### Technical features

- · Made in Spain
- · U-bend bath drawer
- · Softclose drawer

# Finishings and materials

- · Made of PB
- · Aluminium handle
- · Drawer interior finish: grey nude