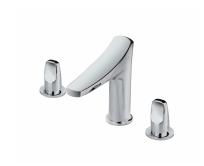

## SENSE

Three hole washbasin mixer Three hole basin tap.

Ref: 914310200

Colour Chrome Weight 2 kg

2 years warranty

### Technical features

- · Anti-scale aerator
- $\cdot$  3/8" and 1/2" flexible inlet pipes included
- · Without pop-up waste