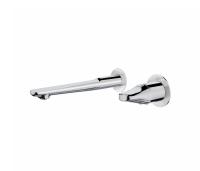

## SENSE

Wallmounted washbasin mixer Built-in basin tap.

Ref: 914610200

Colour Chrome Weight 2 kg

2 years warranty

### Technical features

- · Anti-scale aerator
- · Without pop-up waste